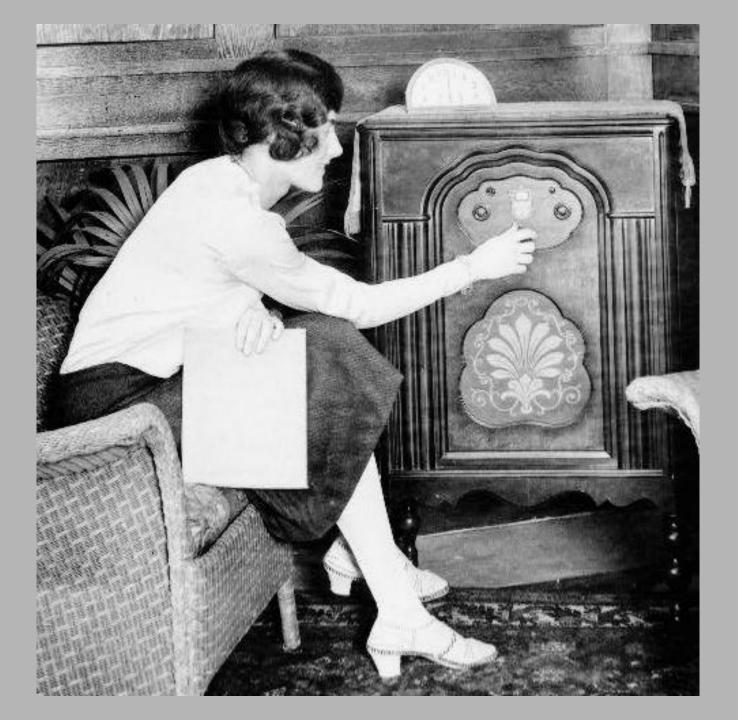

## "Wireless" became a huge hobby

Roberta, Imogene, and Kathryn Hinshaw of Windfall Indiana, Enjoying Radio Set Built by Their Pather W. R. Hinshaw. They Have Heard Broadcasting from Atlantic and Pacific Coasts.