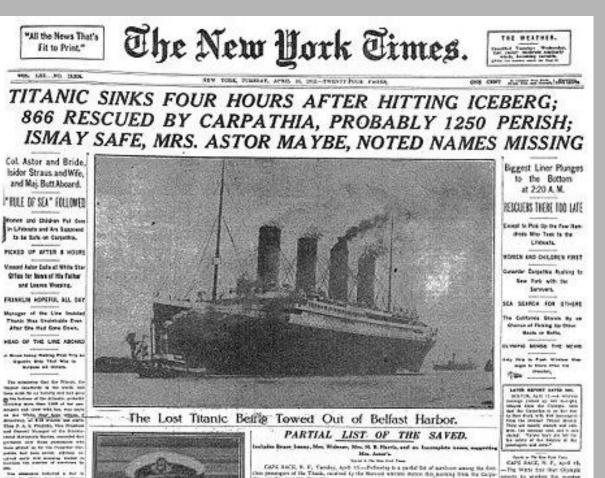

## Ship-to-shore communication

TTER, TUESDAY, APRIL 18, 1912. THE TITANIC SUNK. COLLISION WITH ICEBERG. 1,500 LIVES LOST. WIRELESS CALLS FOR HELP LINERS TO THE RESCUE. TOWNER OF She as a and and a lotter which