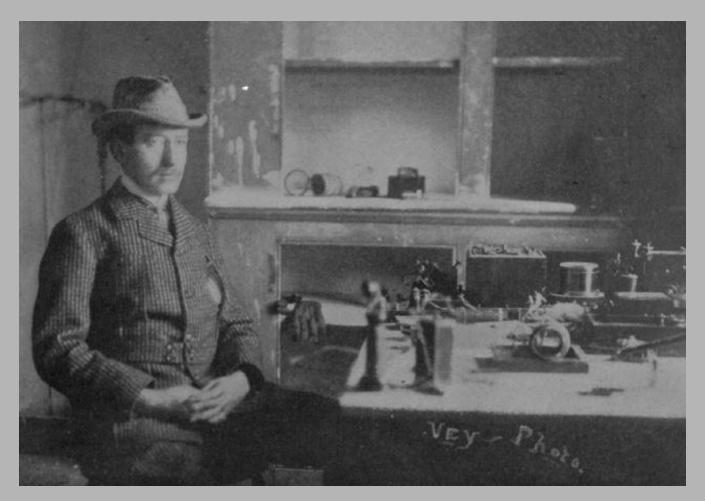

magnetism and even light are all manifestations of the same phenomenon: the electromagnetic field.











## **Plane Electromagnetic Waves**





## 3. Heinrich Hertz

- Proved Maxwell's theories
- Identified Electromagnetic waves





Hertz (Hz) can be used to measure any periodic event; the most common use for hertz is to describe frequency of rotation, in which case a speed of 1 Hz is equal to one cycle per second.



- **4.** THREE GUYS WHO INVENTED THE DEVICE TO TRANSMIT A SIGNAL THROUGH THE AIR (1894)
  - A. Guglielmo Marconi vs.
  - B. NiKola Tesla vs.
  - **C. Alexander Popov** 
    - Who invented Wireless telegraphy?









#### MARCONI





## Marconi's Invention (<u>Dramatization</u>) HAD IMPLICATIONS FOR <u>SHIP TO SHORE</u> TRAVEL





#### POPOV

#### (Dramatization)



Tele = far off Graph= writing Phone= sound Telegraph Telephone Phonograph

### WIRELESS TELEGRAPH

## 5. Reginald Fessenden

- Wireless telephony:
- transmitted voice and sound





6. Lee De Forest
Wireless telephony: amplified sound



# **Entrepreneurial Stage**

## Ship-to-shore communication







TTER, TUESDAY, APRIL 18, 1912. THE TITANIC SUNK. COLLISION WITH ICEBERG. 1,500 LIVES LOST. WIRELESS CALLS FOR HELP LINERS TO THE RESCUE. TOWNER OF She as a and and a lotter which



The absence balance a but it which the Work dust like others. and been particular to the extension of a prore size cleaned day in up, manager 14% ad any. The sale real, 5 was real-backy meeted, but statistich, and register more informed 10% at the first lough park, tisked has only more still terni, but agrees