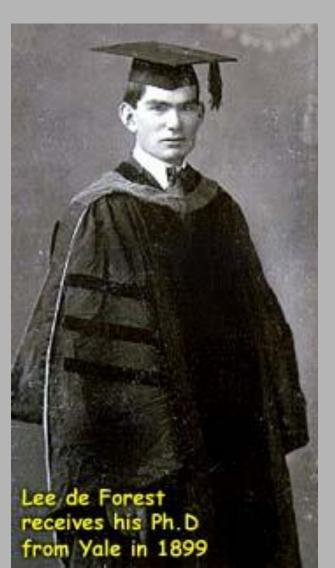

## 5. Reginald Fessenden

- Wireless telephony:
- transmitted voice and sound

6. Lee De Forest
Wireless telephony: amplified sound