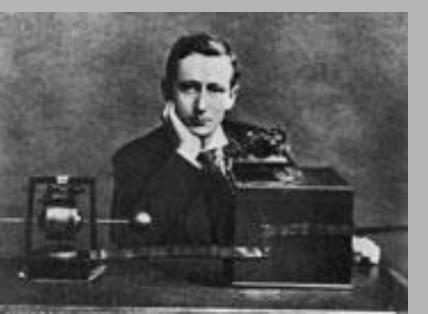

- **4.** THREE GUYS WHO INVENTED THE DEVICE TO TRANSMIT A SIGNAL THROUGH THE AIR (1894)
  - A. Guglielmo Marconi vs.
  - B. NiKola Tesla vs.
  - **C. Alexander Popov** 
    - Who invented Wireless telegraphy?

#### MARCONI