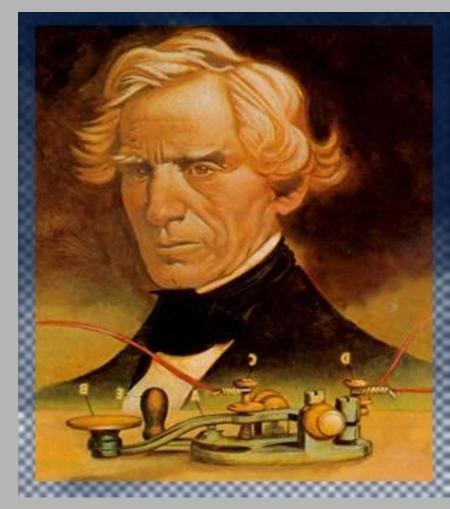

Radio and the Origins of Broadcasting

1. Samuel morse
Telegraph (wires)
Morse Code

Video of telegraph