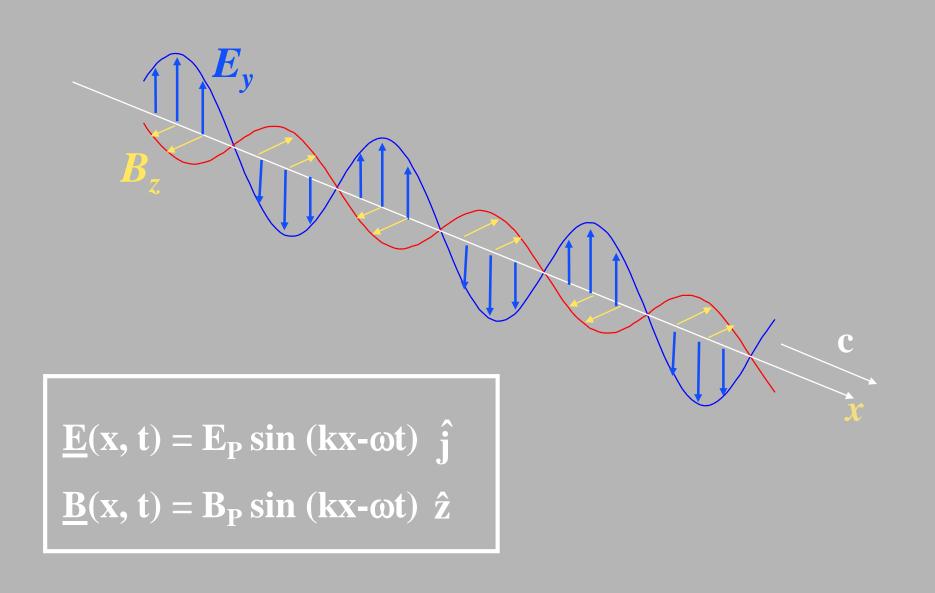

#### Radio History 1





Jean-Maurice-Émile Baudot (French: 11 September 1845 – 28 March 1903), French telegraph engineer and inventor of the first means of digital Communication, Baudot code, was one of the pioneers of telecommunicat He invented a multiplexed printing telegraph system that used his code and allowed multiple transmissions over a single line. The baud unit was named after him.



Radio and the Origins of Broadcasting

1. Samuel morse
Telegraph (wires)
Morse Code

Video of telegraph



# what about wireless? How do you transmit a signal through the AIR?

## 2. James Maxwell

His equations theorized that electricity, magnetism and even light are all manifestations of the same phenomenon: the electromagnetic field.











## **Plane Electromagnetic Waves**





## 3. Heinrich Hertz

- Proved Maxwell's theories
- Identified Electromagnetic waves





Hertz (Hz) can be used to measure any periodic event; the most common use for hertz is to describe frequency of rotation, in which case a speed of 1 Hz is equal to one cycle per second.



- **4.** THREE GUYS WHO INVENTED THE DEVICE TO TRANSMIT A SIGNAL THROUGH THE AIR (1894)
  - A. Guglielmo Marconi vs.
  - B. NiKola Tesla vs.
  - **C. Alexander Popov** 
    - Who invented Wireless telegraphy?









#### MARCONI





## Marconi's Invention (<u>Dramatization</u>) HAD IMPLICATIONS FOR <u>SHIP TO SHORE</u> TRAVEL





#### POPOV

#### (Dramatization)



Tele = far off Graph= writing Phone= sound Telegraph Telephone Phonograph

### WIRELESS TELEGRAPH

## 5. Reginald Fessenden

- Wireless telephony