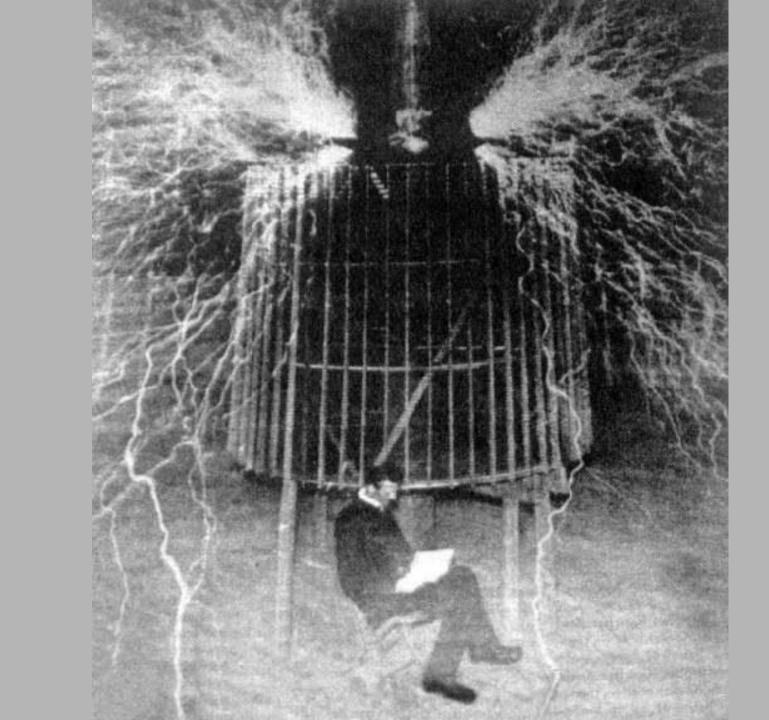

- **4.** THREE GUYS WHO INVENTED THE DEVICE TO TRANSMIT A SIGNAL THROUGH THE AIR (1894)
  - A. Guglielmo Marconi vs.
  - B. NiKola Tesla vs.
  - **C. Alexander Popov** 
    - Who invented Wireless telegraphy?