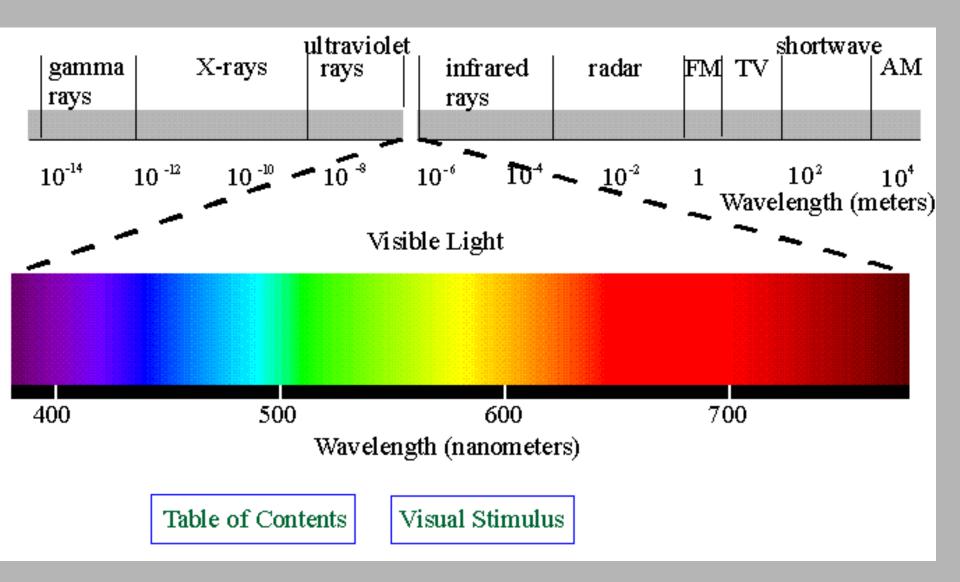

#### Radio History 1





Jean-Maurice-Émile Baudot (French: 11 September 1845 – 28 March 1903), French telegraph engineer and inventor of the first means of digital Communication, Baudot code, was one of the pioneers of telecommunicat He invented a multiplexed printing telegraph system that used his code and allowed multiple transmissions over a single line. The baud unit was named after him.



Radio and the Origins of Broadcasting

1. Samuel morse
Telegraph (wires)
Morse Code

Video of telegraph



# what about wireless? How do you transmit a signal through the AIR?

## 2. James Maxwell

His equations theorized that electricity, magnetism and even light are all manifestations of the same phenomenon: the electromagnetic field.











## **Plane Electromagnetic Waves**





## 3. Heinrich Hertz

- Proved Maxwell's theories
- Identified Electromagnetic waves





Hertz (Hz) can be used to measure any periodic event; the most common use for hertz is to describe frequency of rotation, in which case a speed of 1 Hz is equal to one cycle per second.



- **4.** THREE GUYS WHO INVENTED THE DEVICE TO TRANSMIT A SIGNAL THROUGH THE AIR (1894)
  - A. Guglielmo Marconi vs.
  - B. NiKola Tesla vs.
  - **C. Alexander Popov** 
    - Who invented Wireless telegraphy?









#### MARCONI





## Marconi's Invention (<u>Dramatization</u>) HAD IMPLICATIONS FOR <u>SHIP TO SHORE</u> TRAVEL





#### POPOV

#### (Dramatization)



Tele = far off Graph= writing Phone= sound Telegraph Telephone Phonograph

### WIRELESS TELEGRAPH

##