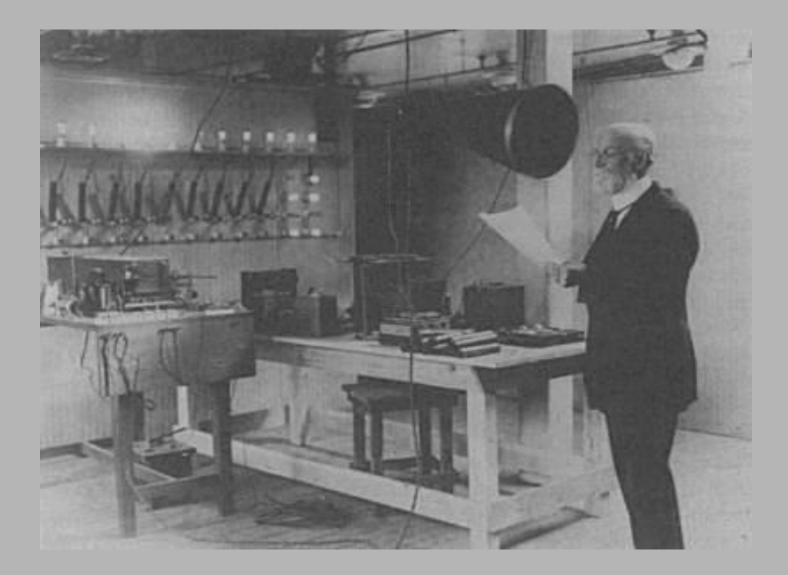

## 3. Heinrich Hertz

- Proved Maxwell's theories
- Identified Electromagnetic waves

Hertz (Hz) can be used to measure any periodic event; the most common use for hertz is to describe frequency of rotation, in which case a speed of 1 Hz is equal to one cycle per second.