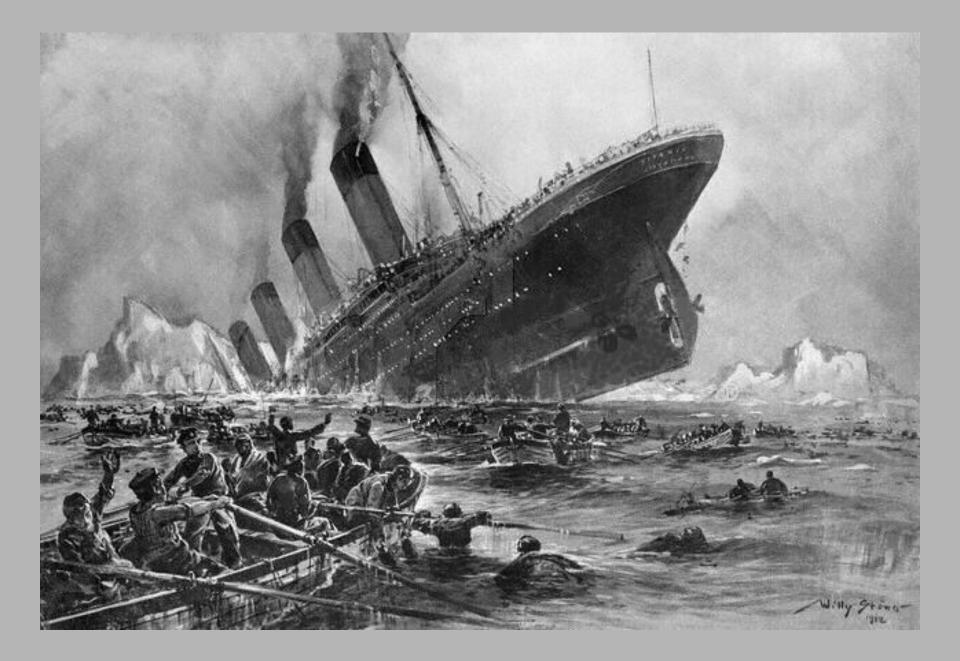

## Marconi's Invention (<u>Dramatization</u>) HAD IMPLICATIONS FOR <u>SHIP TO SHORE</u> TRAVEL

## Ship-to-shore communication

TTER, TUESDAY, APRIL 18, 1912. THE TITANIC SUNK. COLLISION WITH ICEBERG. 1,500 LIVES LOST. WIRELESS CALLS FOR HELP LINERS TO THE RESCUE. TOWNER OF She as a and and a lotter which