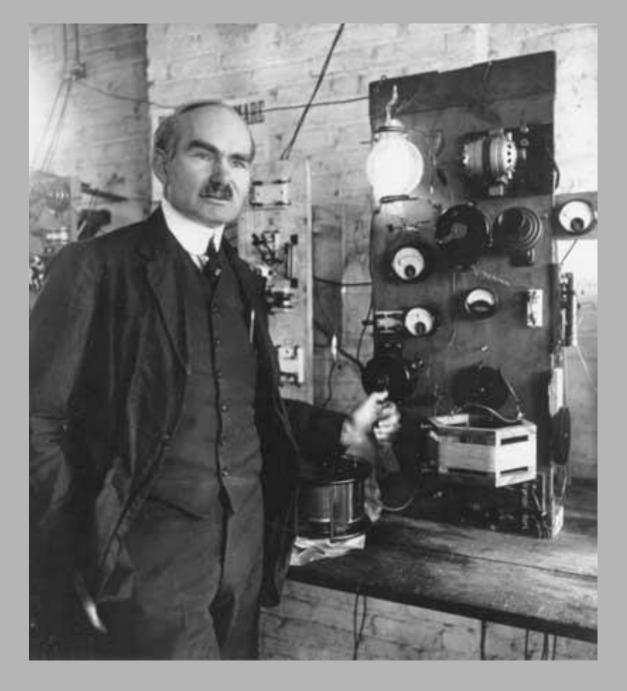

## 5. Reginald Fessenden

- Wireless telephony:
- transmitted voice and sound

6. Lee De Forest
Wireless telephony: amplified sound