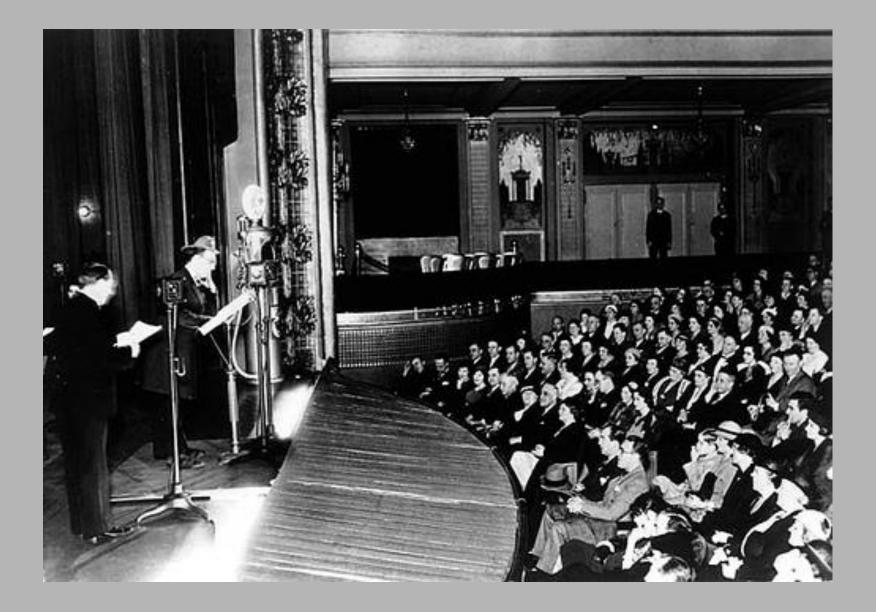

# Mass Medium Stage

## Mass Medium Stage

- KDKA, Pittsburgh, 1920. "First" station to broadcast music and talk (disputed)
- BROADCASTING
   vs. POINT-to-POINT
   Eirst ads 1922
- First ads, 1922