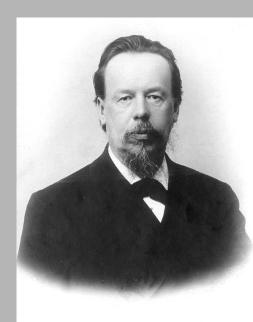

- **4.** THREE GUYS WHO INVENTED THE DEVICE TO TRANSMIT A SIGNAL THROUGH THE AIR (1894)
  - A. Guglielmo Marconi vs.
  - B. NiKola Tesla vs.
  - **C. Alexander Popov** 
    - Who invented Wireless telegraphy?

#### POPOV