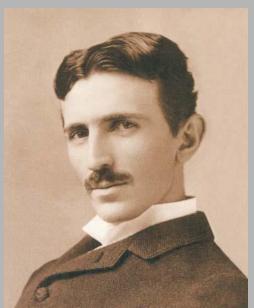

- **4.** THREE GUYS WHO INVENTED THE DEVICE TO TRANSMIT A SIGNAL THROUGH THE AIR (1894)
  - A. Guglielmo Marconi vs.
  - B. NiKola Tesla vs.
  - **C. Alexander Popov** 
    - Who invented Wireless telegraphy?