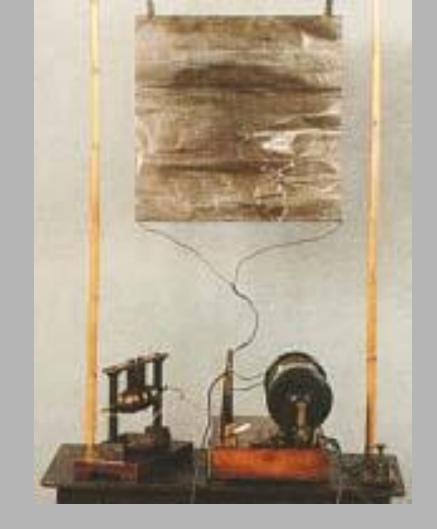

#### Radio History 1

Jean-Maurice-Émile Baudot (French: 11 September 1845 – 28 March 1903), French telegraph engineer and inventor of the first means of digital Communication, Baudot code, was one of the pioneers of telecommunicat He invented a multiplexed printing telegraph system that used his code and allowed multiple transmissions over a single line. The baud unit was named after him.