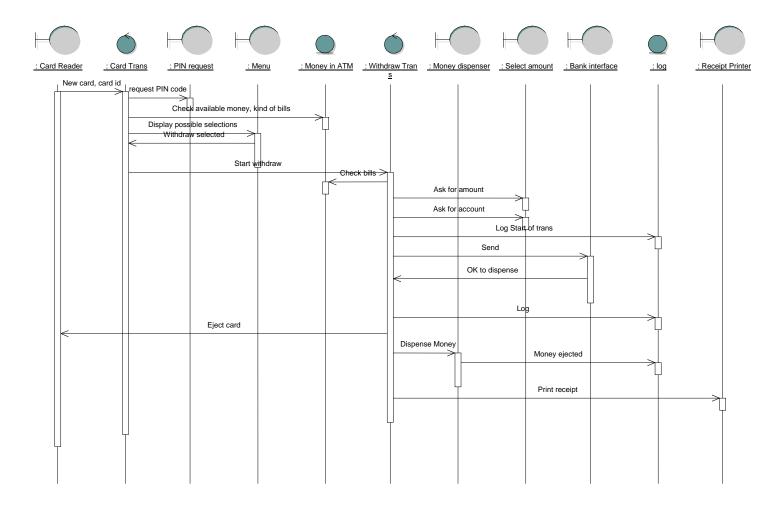

## Analysis of Basic flow of Withdraw Cash. Knows the amount of each kind of bill : PIN request : Menu The Customer inserts the 4: Display possible selections N i card in the card reader 2: request PIN code 5: Withdraw selected 1: New card, card id $\rightarrow$ 3: Check available money, kind of bills $\rightarrow$ : Card Reader : Card Trans : Money in ATM 7: Check bills 6: Start withdraw 1 14: Eject card 11: Send $\rightarrow$ 9: Ask for account 12: OK to dispense $\leftarrow$ : Bank interface 8: Ask for amount : Select amount : Withdraw Tran 13: Log OK s 10. Log Start of trans The bank withdraws immediately the money from the account 17: Print receipt 15: Dispense Money : Receipt Printer 16: Money ejected : log : Money dispenser